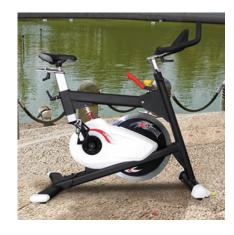

## Professional Group Cycling Bike LS-B3W

Product Description LS-B3W:

- Frame: 2mm Heavy Gauge Tubing with Scratch / Corrosion / Rust-resistant; Square Steel Construction on Handle Bar Stem & Seat Post
- Handel Bar & Stem: No-slip PVC Coated Adjustable Slide System with Extender & High Performance Stem Position Adjustment Devices with Digital Scale
- Seat Post: Adjustable Slide System with Extender & High Performance Post Position Adjustment Devices with Digital Scale
- Saddle: Extra Large & Comfortable Padded Saddle
- · Transmission Systee: 2 ways Belt Direct Drive
- Brake System: Push-to-Brake Safety System
- · Friction System: Dual Function Design for Friction & Emergency Braking
- Suspension System: Industrial Use Heavy Duty Spring Shock with 850 Pounds
- Fly Wheel: 21.5 kgs. Fixed Wheel with Ultra Strong Flywheel Axle & Sealed Roller Bearings
- Crank: Hi-Carbon Heat-treated & Forged Steel
- · Pedal: Alloy Body & Cage with Toe Clip & Straps
- · Standard Features: Transport Wheels, 1 Cargo Holder
- Floor Space: 1177mmL x 641mmW x 1166mmH
- · Product Weight: 59 KGS
- Max. User Weight: 120 KGS
- · Colour: White