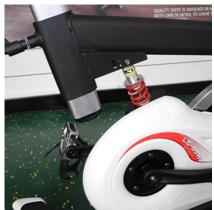

## Professional Group Cycling Bike LS-B3W

Product Description LS-B3W:

- Frame: 2mm Heavy Gauge Tubing with Scratch / Corrosion / Rust-resistant; Square Steel Construction on Handle Bar Stem & Seat Post
- Handel Bar & Stem: No-slip PVC Coated Adjustable Slide System with Extender & High Performance Stem Position Adjustment Devices with Digital Scale
- Seat Post: Adjustable Slide System with Extender & High Performance Post Position Adjustment Devices with Digital Scale
- Saddle: Extra Large & Comfortable Padded Saddle
- · Transmission Systee: 2 ways Belt Direct Drive
- Brake System: Push-to-Brake Safety System
- · Friction System: Dual Function Design for Friction & Emergency Braking
- Suspension System: Industrial Use Heavy Duty Spring Shock with 850 Pounds
- Fly Wheel: 21.5 kgs. Fixed Wheel with Ultra Strong Flywheel Axle & Sealed Roller Bearings
- Crank: Hi-Carbon Heat-treated & Forged Steel
- · Pedal: Alloy Body & Cage with Toe Clip & Straps
- · Standard Features: Transport Wheels, 1 Cargo Holder
- Floor Space: 1177mmL x 641mmW x 1166mmH
- · Product Weight: 59 KGS
- Max. User Weight: 120 KGS
- · Colour: White