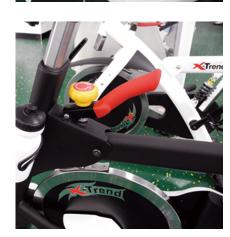

## Professional Group Cycling Bike LS-B3W

Product Description LS-B3W:

- Frame: 2mm Heavy Gauge Tubing with Scratch / Corrosion / Rust-resistant; Square Steel Construction on Handle Bar Stem & Seat Post
- Handel Bar & Stem: No-slip PVC Coated Adjustable Slide System with Extender & High Performance Stem Position Adjustment Devices with Digital Scale
- Seat Post: Adjustable Slide System with Extender & High Performance Post Position Adjustment Devices with Digital Scale
- Saddle: Extra Large & Comfortable Padded Saddle
- · Transmission Systee: 2 ways Belt Direct Drive
- Brake System: Push-to-Brake Safety System
- · Friction System: Dual Function Design for Friction & Emergency Braking
- Suspension System: Industrial Use Heavy Duty Spring Shock with 850 Pounds
- Fly Wheel: 21.5 kgs. Fixed Wheel with Ultra Strong Flywheel Axle & Sealed Roller Bearings
- Crank: Hi-Carbon Heat-treated & Forged Steel
- · Pedal: Alloy Body & Cage with Toe Clip & Straps
- · Standard Features: Transport Wheels, 1 Cargo Holder
- Floor Space: 1177mmL x 641mmW x 1166mmH
- · Product Weight: 59 KGS
- Max. User Weight: 120 KGS
- · Colour: White