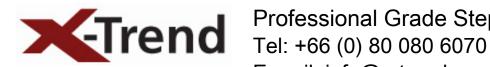

## Professional Grade Stepper LS-3000 i

E-mail: info@x-trend.com Web: www.x-trend.com

## Professional Grade Stepper LS-3000 i

Product Description LS-3000 i:

- Default Programming: Manual, Total Body, Auto Pilot, HRC, Interval Cross-Country, Fitness Test, and User
- Console: Advanced 7X10 Red Dot LED Matrix; Information Display of Alphanumeric REd LED; Default Program Quick Keys; Contact HRC Hand Grips; 1 Cargo Holder
- · Console Feedback: Speed, Distance, Calories, Level, RPM, Watts, Time, and
- Heart Rate: Contact Hand Pulse Grips and Telemetric Chest Strap (chest strap not included)
- Program Levels: 20
- · Resistance System: Electromagnetic Generator
- Drive Train: Ultra-Quiet Poly-V Belt · Flywheel: Integrated with Generator
- Frame: Extra-Heavy Gauge Welded Steel
- Footplates: 364mm L x 145mm W, Open-Ended, Extra-Large and No-slip Footplates
- · Power: Self-Generating
- Floor Space: 1265mm L x 907mm W x 1450mm H
- Products Weight: 93 kgs • Max. User Weight: 182 kgs
- Standard Features: Transport Wheels, 1 Cargo Holder, Hand Pulse Grips
- · Optional Features: TV Monitor and Bracket, Entertainment Plug-In,
- · Certification: CE, RoHS, and EN957
- · Colour: White