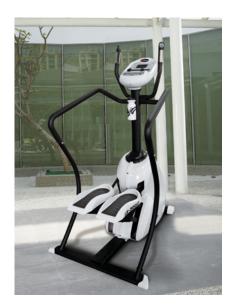

## Professional Grade Stepper LS-3000 i

Product Description LS-3000 i:

- Default Programming: Manual, Total Body, Auto Pilot, HRC, Interval Cross-Country, Fitness Test, and User
- Console: Advanced 7X10 Red Dot LED Matrix; Information Display of Alphanumeric REd LED; Default Program Quick Keys; Contact HRC Hand Grips; 1 Cargo Holder
- · Console Feedback: Speed, Distance, Calories, Level, RPM, Watts, Time, and
- Heart Rate: Contact Hand Pulse Grips and Telemetric Chest Strap (chest strap not included)
- Program Levels: 20
- · Resistance System: Electromagnetic Generator
- Drive Train: Ultra-Quiet Poly-V Belt · Flywheel: Integrated with Generator
- Frame: Extra-Heavy Gauge Welded Steel
- Footplates: 364mm L x 145mm W, Open-Ended, Extra-Large and No-slip Footplates
- · Power: Self-Generating
- Floor Space: 1265mm L x 907mm W x 1450mm H
- Products Weight: 93 kgs • Max. User Weight: 182 kgs
- Standard Features: Transport Wheels, 1 Cargo Holder, Hand Pulse Grips
- · Optional Features: TV Monitor and Bracket, Entertainment Plug-In,
- · Certification: CE, RoHS, and EN957
- · Colour: White