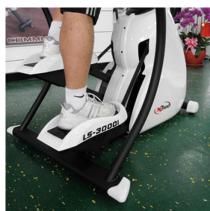

## Professional Grade Stepper LS-3000 i

Product Description LS-3000 i:

- Default Programming: Manual, Total Body, Auto Pilot, HRC, Interval Cross-Country, Fitness Test, and User
- Console: Advanced 7X10 Red Dot LED Matrix; Information Display of Alphanumeric REd LED; Default Program Quick Keys; Contact HRC Hand Grips; 1 Cargo Holder
- · Console Feedback: Speed, Distance, Calories, Level, RPM, Watts, Time, and
- Heart Rate: Contact Hand Pulse Grips and Telemetric Chest Strap (chest strap not included)
- Program Levels: 20
- · Resistance System: Electromagnetic Generator
- Drive Train: Ultra-Quiet Poly-V Belt · Flywheel: Integrated with Generator
- Frame: Extra-Heavy Gauge Welded Steel
- Footplates: 364mm L x 145mm W, Open-Ended, Extra-Large and No-slip Footplates
- · Power: Self-Generating
- Floor Space: 1265mm L x 907mm W x 1450mm H
- Products Weight: 93 kgs • Max. User Weight: 182 kgs
- Standard Features: Transport Wheels, 1 Cargo Holder, Hand Pulse Grips
- · Optional Features: TV Monitor and Bracket, Entertainment Plug-In,
- · Certification: CE, RoHS, and EN957
- · Colour: White